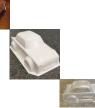

## Mardave Lexan 100e Historic collection

Mardave Historic Collection Shell in Lexan

Rating: Not Rated Yet **Price** Sales price £9.95

Ask a question about this product

Description

The New Mardave Historic Collection

The shell comes in Clear Lexan and is not painted or cut out.

To fit all V12 size 12th Cars & the wheelbase is 205mm and the track is 160mm .

You will receive a single Lexan plastic moulding ready to be cut out and painted

We also do this and many other shells in ABS Part Number 100e (A) .