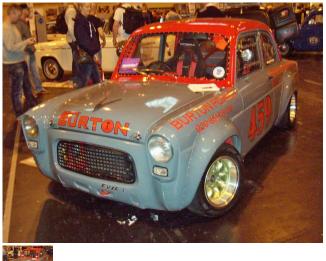

## Mardave Lexan 100e Historic collection

Mardave Historic Collection Shell in Lexan

Rating: Not Rated Yet **Price** Sales price £9.95

Ask a question about this product

Description

The New Mardave Historic Collection

This is the 1st of new collection of historic shells & Can be used as a Classic Hot Rod ,

We have a huge range of bodies made for 12th Oval racers and this is 1st in our range of Histoic/Classic shells

The shell comes in Clear Lexan and is not painted or cut out.

To fit all V12 size 12th Cars & the wheelbase is 205mm and the track is 160mm .

You will receive a single Lexan plastic moulding ready to be cut out and painted