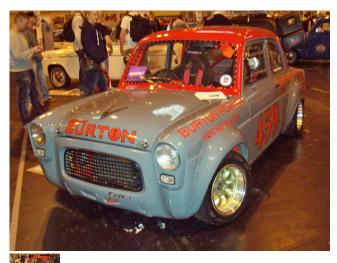

## Description

The New Mardave Historic Collection

This is the 1st of new collection of historic shells & Can be used as a Classic Hot Rod,

We have a huge range of bodies made for 12th Oval racers and this is 1st in our range of Histoic/Classic shells

The shell comes in Clear Lexan and is not painted or cut out.

To fit all V12 size 12th Cars & the wheelbase is 205mm and the track is 160mm .

You will receive a single Lexan plastic moulding ready to be cut out and painted