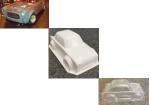

The shell comes in Clear Lexan and is not painted or cut out.

To fit all V12 size 12th Cars & the wheelbase is 205mm and the track is 160mm .

You will receive a single Lexan plastic moulding ready to be cut out and painted

We also do this and many other shells in ABS Part Number 100e (A) .

1 / 2