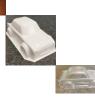

## Mardave ABS 100e Historic collection HW

Mardave Historic Collection Shell in Heavy weight ABS

Rating: Not Rated Yet **Price** Sales price £6.95

Ask a question about this product

Description

The New Mardave Historic Collection

The shell comes in white ABS and is not painted or cut out.

To fit all V12 size 12th Cars & the wheelbase is 205mm and the track is 160mm .

You will receive a single white ABS plastic moulding ready to be cut out and painted