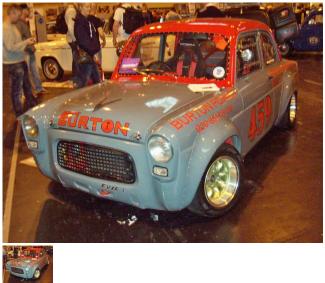

This is the 1st of new collection of historic shells & Can be used as a Classic Hot Rod ,

We have a huge range of bodies made for 12th Oval racers and this is 1st in our range of Histoic/Classic shells

The shell comes in white ABS and is not painted or cut out.

To fit all V12 size 12th Cars & the wheelbase is 205mm and the track is 160mm .

You will receive a single white ABS plastic moulding ready to be cut out and painted