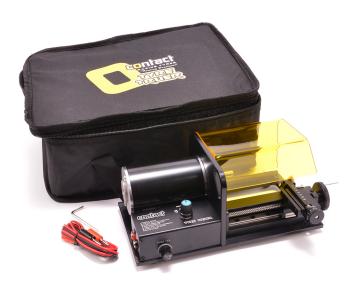

G49 - New Tyre Truer & BAG

G48 - New Updated Tyre true Arbor

Rating: Not Rated Yet **Price** Sales price £179.95

Ask a question about this product

Description

Introducing the Contact RC foam tyre truer.

The V2 version has improvements in the sliding mechanism for more accuracy and ease of use.

New V3 version includes all the great features of the V2 but with thicker wires, fuse circuit and improved quality switch.

This Contact tyre truer is a manually operated unit made from robust materials, including an excellent carbide cutting bit, usually found on much higher priced truers.

Special 'Quick Skim' feature to allow fast surface refresh of the tyres. (The cutter can be moved by hand rather than turning the wheel)

Available with or without attractive carry bag.

Suitable for 1/8th down to 1/12th sizes.
Carbide cutting blade included.
12 volt DC input, with leads included. (Power supply required). (If using a power supply we recommend a minimum of 10A)

Plexi glass cover.
Powerful motor.
Universal fit arbors.

Arbor not included, various types available separately.

+- 3 deg cone adjustment.