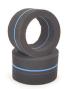

## JM40 - Oval 1/12th 40sh Donuts Blue BRCA

Oval 1/12th 40sh Donuts Blue BRCA

Now available in donuts only to glue to you prefered wheels.

Contact RC has put in a great deal of development time to provide the best tyre balance and traction. With help from our driver Ben Harding, World Champion in the Stock oval class.

BRCA Oval Control rear tyres, identified with Blue stripe.

Sizes not mounted on a rim, 26mm (width) x 49mm (diameter) x 35mm (internal)