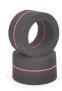

## JM37 - Oval 1/12th 37sh Donuts Red BRCA

Oval 1/12th 37sh Donuts Red BRCA

Now available in donuts only to glue to you prefered wheels.

Contact RC has put in a great deal of development time to provide the best tyre balance and traction. With help from our driver Ben Harding, World Champion in the Stock oval class.

BRCA Oval Control rear tyres, identified with Red stripe.

Sizes not mounted on a rim, 26mm (width) x 49mm (diameter) x 35mm (internal)