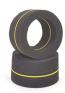

## JM35 - Oval 1/12th 35sh Donuts Yellow BRCA

Oval 1/12th 35sh Donuts Yellow BRCA

Now available in donuts only to glue to you prefered wheels.

Contact RC has put in a great deal of development time to provide the best tyre balance and traction. With help from our driver Ben Harding, World Champion in the Stock oval class.

BRCA Oval Control rear tyres, identified with Yellow stripe.

Sizes not mounted on a rim, 26mm (width) x 49mm (diameter) x 35mm (internal)