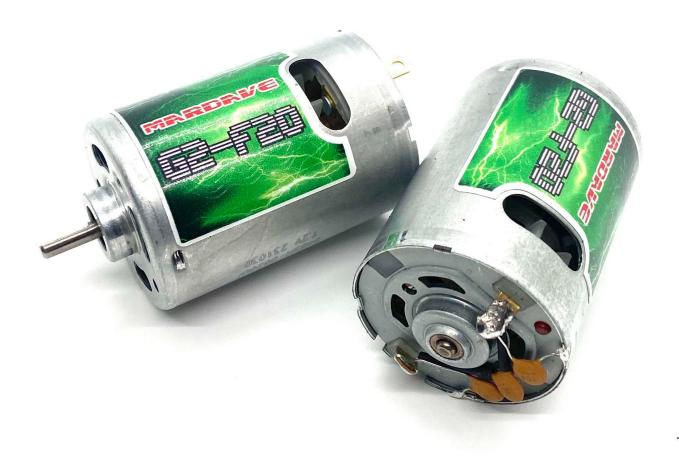

## G2 F20 540 Motor

G2 F20

Rating: Not Rated Yet **Price** 

Sales price £9.99

Ask a question about this product

Description

- G2 F20 20 turn Standard 540 can size for use in 1/10th scale or 1/12th scale vehicles. - Motors are designed for use with 4 cell or 6 cell Nimh packs, or 1s or 2s lipo packs. - Includes internal cooling fan. - 20 Turns especially designed for Hot Rods, Mini's and Oval classes - This Great new Motor replaced the G2 motor which won many world titles and one of Mardave's best selling products . The New G2F20 has an internal cooling fan and its super 20 turn power delivery works well in all classes .