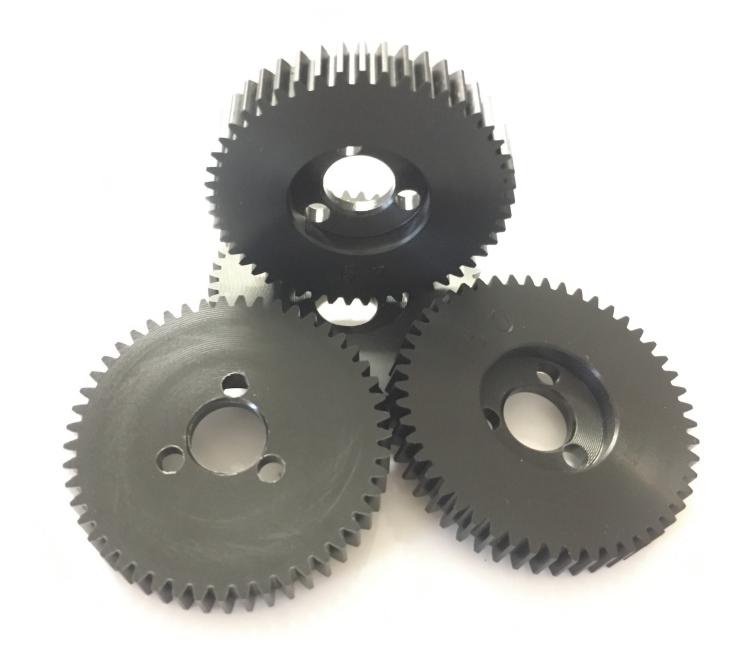

S1051Z - Z Drive 51 T Delrin Gear

This is a Mardave Racing Z Drive 51 Tooth Derlin Spur Gear 32dp

Rating: Not Rated Yet Price Sales price £3.95

Ask a question about this product

Description

This is a Genuine Mardave Racing Z Drive 51 Tooth Derlin Spur Gear 32dp.

Used in all 12th scale Oval classes and makes of car

Z Drive is the Original design by Mardave and copies do not have the same quailty

These gear require a Z Drive gear adaptor to fit a Mardave Z Drive Axle Part Numbers below

V20A is the gear adaptor , V10Z is the axle .

None Z Drive gears with 1/4" hole sold under Part numbers without the prefix Z - Use S1051