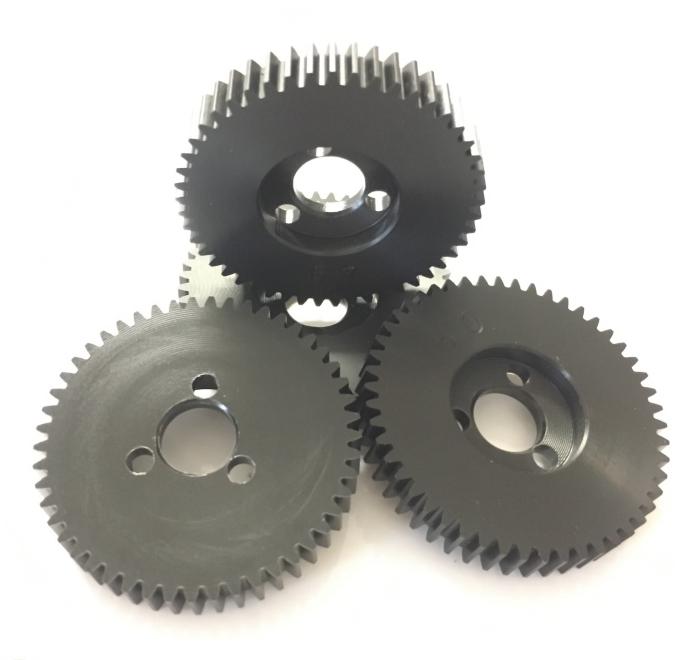

## S1049Z - Z Drive 49 T Delrin Gear

This is a Mardave Racing Z Drive 49 Tooth Derlin Spur Gear 32dp

Rating: Not Rated Yet

Price

1 / 3

Sales price £3.95

Ask a question about this product

2 / 3

## Description

This is a Genuine Mardave Racing Z Drive 49 Tooth Derlin Spur Gear 32dp.

Used in all 12th scale Oval classes and makes of car

Z Drive is the Original design by Mardave and copies do not have the same quailty

These gear require a Z Drive gear adaptor to fit a Mardave Z Drive Axle Part Numbers below

V20A is the gear adaptor , V10Z is the axle .

None Z Drive gears with 1/4" hole sold under Part numbers without the prefix Z - Use S1049  $\,$ 