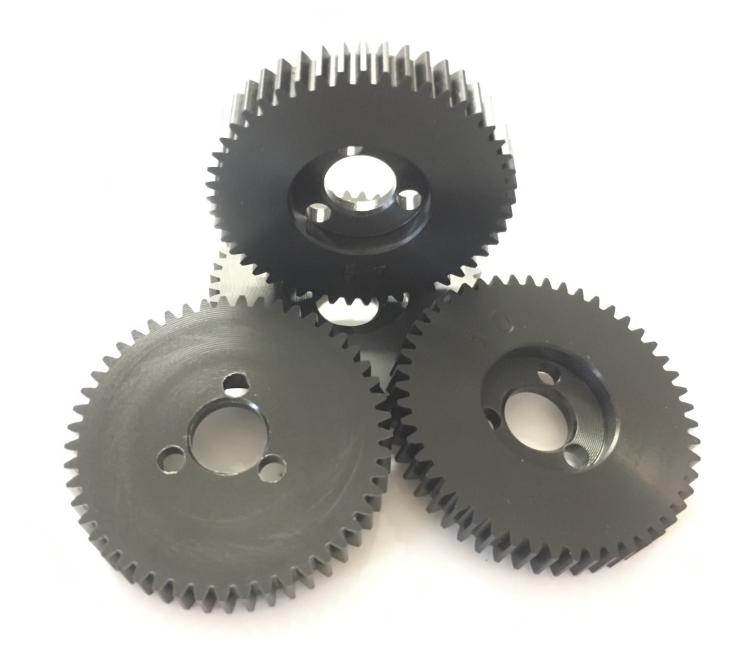

S1048Z - Z Drive 48 T Delrin Gear

This is a Mardave Racing Z Drive 48 Tooth Derlin Spur Gear 32dp

Rating: Not Rated Yet Price Sales price £3.95

Ask a question about this product

Description

This is a Genuine Mardave Racing Z Drive 48 Tooth Derlin Spur Gear 32dp. Used in all 12th scale Oval classes and makes of car Z Drive is the Original design by Mardave and copies do not have the same quailty These gear require a Z Drive gear adaptor to fit a Mardave Z Drive Axle Part Numbers below V20A is the gear adaptor , V10Z is the axle . None Z Drive gears with 1/4" hole sold under Part numbers without the prefix Z - Use S1048