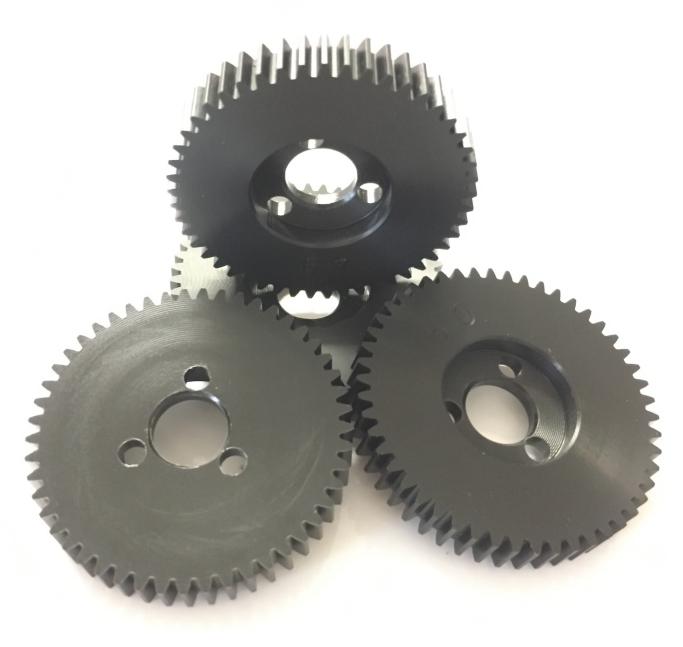

## Description

This is a Genuine Mardave Racing Z Drive 47 Tooth Derlin Spur Gear 32dp.

Used in all 12th scale Oval classes and makes of car

Z Drive is the Original design by Mardave and copies do not have the same quailty

These gear require a Z Drive gear adaptor to fit a Mardave Z Drive Axle Part Numbers below

V20A is the gear adaptor , V10Z is the axle .

None Z Drive gears with 1/4" hole sold under Part numbers without the prefix Z - Use S1047