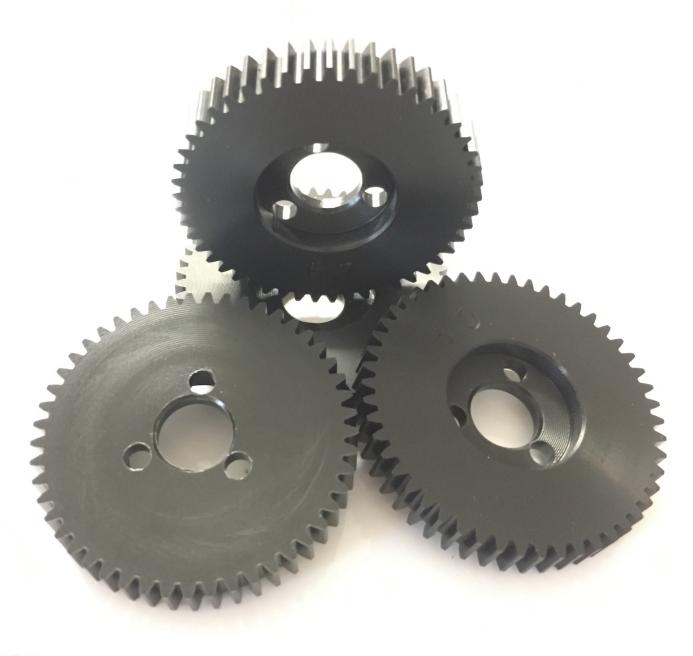

## S1044Z - Z Drive 44 T Delrin Gear

This is a Mardave Racing Z Drive 44 Tooth Derlin Spur Gear 32dp

Rating: Not Rated Yet

Price

1 / 2

Sales price £3.85

Ask a question about this product

Description

This is a Genuine Mardave Racing Z Drive 44 Tooth Derlin Spur Gear 32dp.

Used in all 12th scale Oval classes and makes of car

Z Drive is the Original design by Mardave and copies do not have the same quailty

These gear require a Z Drive gear adaptor to fit a Mardave Z Drive Axle Part Numbers below

V20A is the gear adaptor , V10Z is the axle .

None Z Drive gears with 1/4" hole sold under Part numbers without the prefix Z - Use S1044