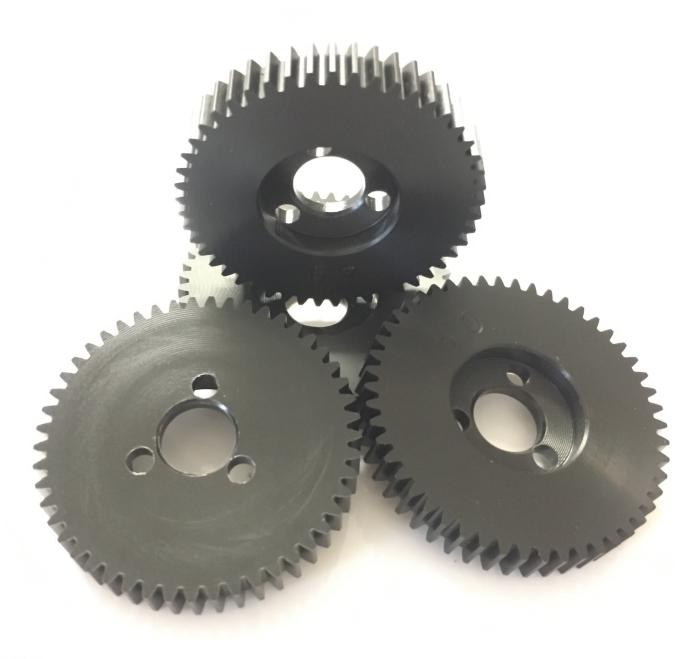

## S1045Z - Z Drive 45 T Delrin Gear

This is a Mardave Racing Z Drive 45 Tooth Derlin Spur Gear 32dp

Rating: Not Rated Yet **Price** 

1 / 2

Sales price £3.85

Ask a question about this product

Description

This is a Genuine Mardave Racing Z Drive 45 Tooth Derlin Spur Gear 32dp.

Used in all 12th scale Oval classes and makes of car

Z Drive is the Original design by Mardave and copies do not have the same quailty

These gear require a Z Drive gear adaptor to fit a Mardave Z Drive Axle Part Numbers below

V20A is the gear adaptor , V10Z is the axle .

None Z Drive gears with 1/4" hole sold under Part numbers without the prefix Z - Use S1045