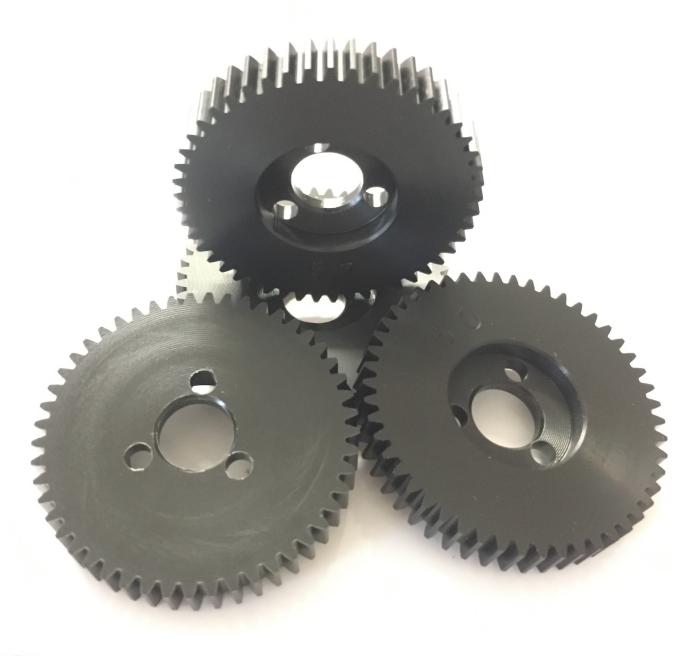

## S1050Z - Z Drive 50 T Delrin Gear

This is a Mardave Racing Z Drive 50 Tooth Derlin Spur Gear 32dp

Rating: Not Rated Yet

Price

Sales price £3.95

Ask a question about this product

2 / 3

## Description

This is a Genuine Mardave Racing Z Drive 50 Tooth Derlin Spur Gear 32dp.

Used in all 12th scale Oval classes and makes of car

Z Drive is the Original design by Mardave and copies do not have the same quailty

These gear require a Z Drive gear adaptor to fit a Mardave Z Drive Axle Part Numbers below

V20A is the gear adaptor , V10Z is the axle .

None Z Drive gears with 1/4" hole sold under Part numbers without the prefix Z - Use S1050  $\,$ 