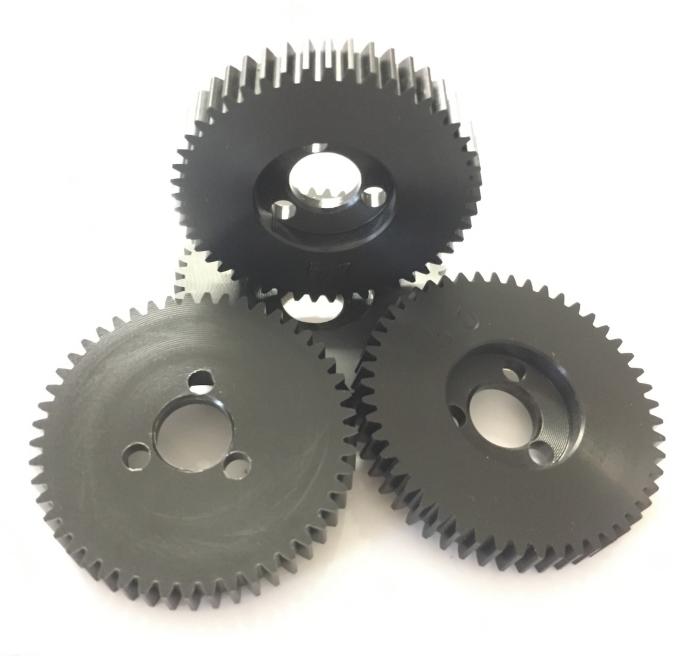

## S1050Z - Z Drive 50 T Delrin Gear

This is a Mardave Racing Z Drive 50 Tooth Derlin Spur Gear 32dp

Rating: Not Rated Yet

Price

Sales price £3.95

Ask a question about this product

2 / 3

## Description

This is a Genuine Mardave Racing Z Drive 50 Tooth Derlin Spur Gear 32dp.

Used in all 12th scale Oval classes and makes of car

Z Drive is the Original design by Mardave and copies do not have the same quailty

These gear require a Z Drive gear adaptor to fit a Mardave Z Drive Axle Part Numbers below

V20A is the gear adaptor , V10Z is the axle .

None Z Drive gears with 1/4" hole sold under Part numbers without the prefix Z - Use S1050  $\,$ 