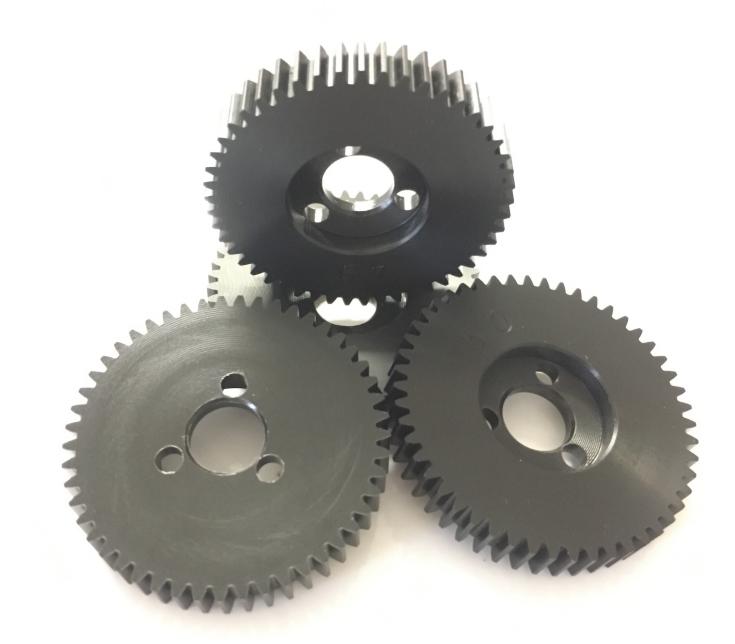

S1051Z - Z Drive 51 T Delrin Gear

This is a Mardave Racing Z Drive 51 Tooth Derlin Spur Gear 32dp

Rating: Not Rated Yet Price Sales price £3.95

Ask a question about this product

Description

This is a Genuine Mardave Racing Z Drive 51 Tooth Derlin Spur Gear 32dp.

Used in all 12th scale Oval classes and makes of car

Z Drive is the Original design by Mardave and copies do not have the same quailty

These gear require a Z Drive gear adaptor to fit a Mardave Z Drive Axle Part Numbers below

V20A is the gear adaptor , V10Z is the axle .

None Z Drive gears with 1/4" hole sold under Part numbers without the prefix Z - Use S1051