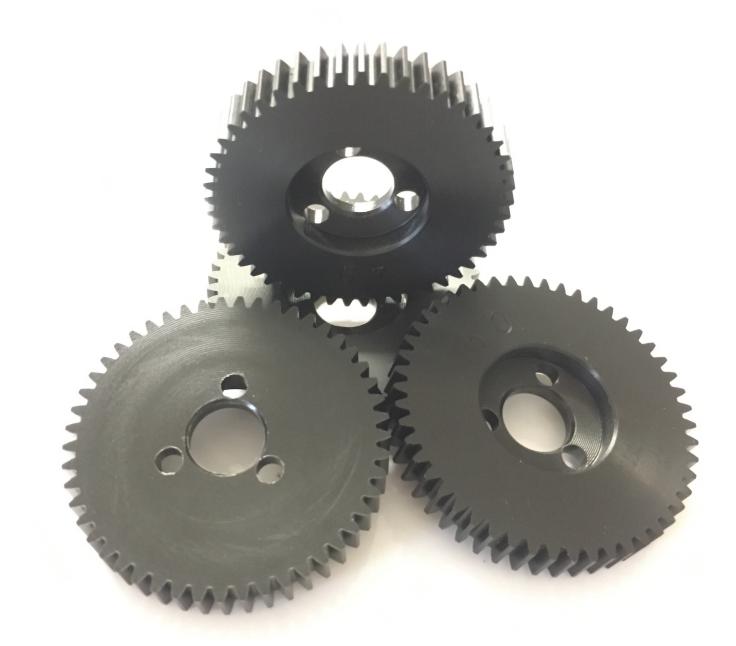

S1048Z - Z Drive 48 T Delrin Gear

This is a Mardave Racing Z Drive 48 Tooth Derlin Spur Gear 32dp

Rating: Not Rated Yet Price Sales price £3.95

Ask a question about this product

Description

This is a Genuine Mardave Racing Z Drive 48 Tooth Derlin Spur Gear 32dp. Used in all 12th scale Oval classes and makes of car Z Drive is the Original design by Mardave and copies do not have the same quailty These gear require a Z Drive gear adaptor to fit a Mardave Z Drive Axle Part Numbers below V20A is the gear adaptor , V10Z is the axle . None Z Drive gears with 1/4" hole sold under Part numbers without the prefix Z - Use S1048