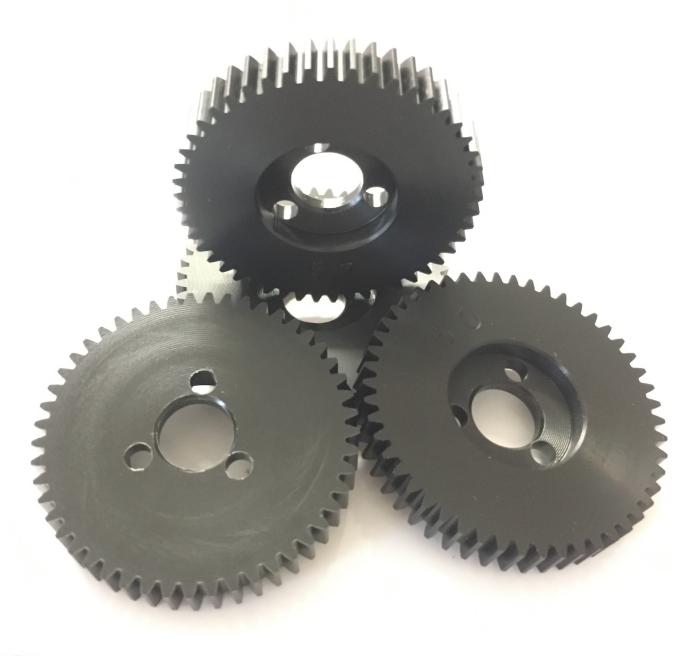

## S1047Z - Z Drive 47 T Delrin Gear

This is a Mardave Racing Z Drive 47 Tooth Derlin Spur Gear 32dp

Rating: Not Rated Yet **Price** 

1 / 3

Sales price £3.95

Ask a question about this product

2 / 3

## Description

This is a Genuine Mardave Racing Z Drive 47 Tooth Derlin Spur Gear 32dp.

Used in all 12th scale Oval classes and makes of car

Z Drive is the Original design by Mardave and copies do not have the same quailty

These gear require a Z Drive gear adaptor to fit a Mardave Z Drive Axle Part Numbers below

V20A is the gear adaptor , V10Z is the axle .

None Z Drive gears with 1/4" hole sold under Part numbers without the prefix Z - Use S1047