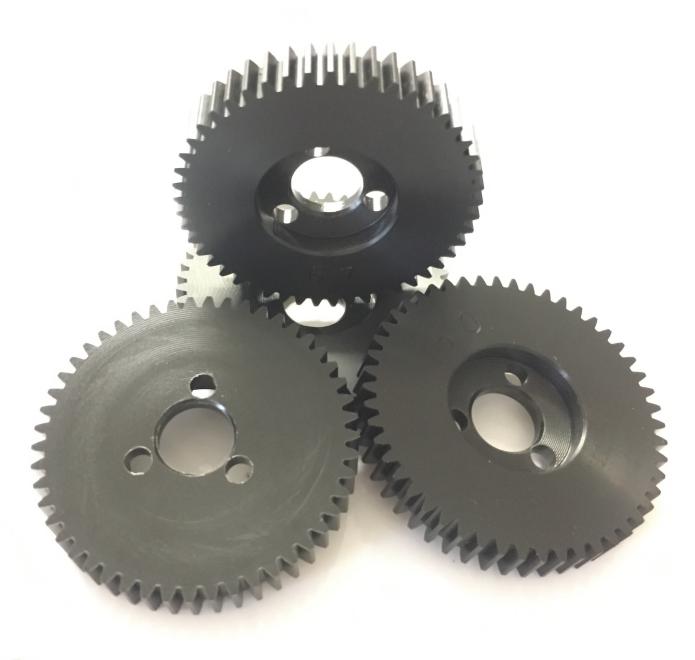

## S1042Z - Z Drive 42 T Delrin Gear

This is a Mardave Racing Z Drive 42 Tooth Derlin Spur Gear 32dp

Rating: Not Rated Yet **Price** 

1 / 3

Sales price £3.85

Ask a question about this product

2 / 3

## Description

This is a Genuine Mardave Racing Z Drive 42 Tooth Derlin Spur Gear 32dp.

Used in all 12th scale Oval classes and makes of car

Z Drive is the Original design by Mardave and copies do not have the same quailty

These gear require a Z Drive gear adaptor to fit a Mardave Z Drive Axle Part Numbers below

V20A is the gear adaptor , V10Z is the axle .

None Z Drive gears with 1/4" hole sold under Part numbers without the prefix Z - Use S1042  $\,$ 