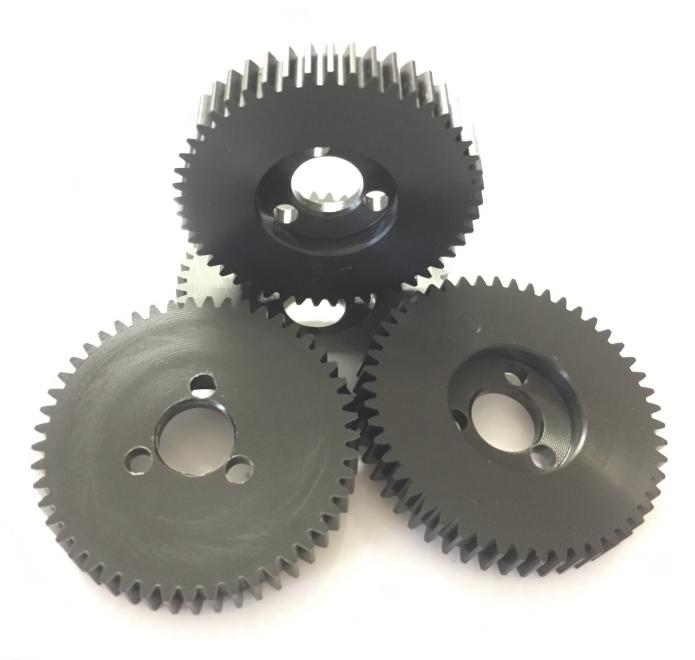

## S1043Z - Z Drive 43 T Delrin Gear

This is a Mardave Racing Z Drive 44 Tooth Derlin Spur Gear 32dp

Rating: Not Rated Yet **Price** 

1 / 3

Sales price £3.85

Ask a question about this product

2 / 3

## Description

This is a Genuine Mardave Racing Z Drive 44 Tooth Derlin Spur Gear 32dp.

Used in all 12th scale Oval classes and makes of car

Z Drive is the Original design by Mardave and copies do not have the same quailty

These gear require a Z Drive gear adaptor to fit a Mardave Z Drive Axle Part Numbers below

V20A is the gear adaptor , V10Z is the axle .

None Z Drive gears with 1/4" hole sold under Part numbers without the prefix Z - Use S1044  $\,$ 