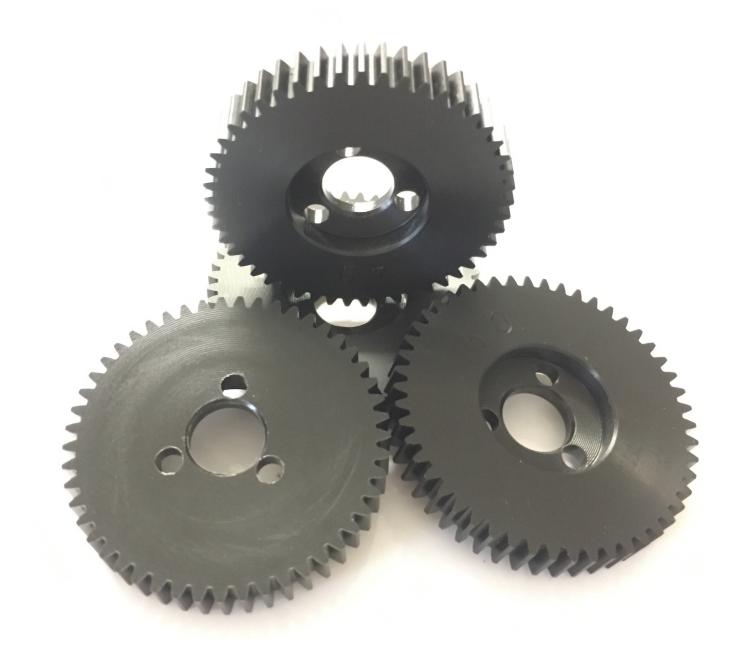

S1046Z - Z Drive 46 T Delrin Gear

This is a Mardave Racing Z Drive 46 Tooth Derlin Spur Gear 32dp

Rating: Not Rated Yet Price Sales price £3.85

Ask a question about this product

Description

This is a Genuine Mardave Racing Z Drive 46 Tooth Derlin Spur Gear 32dp.

Used in all 12th scale Oval classes and makes of car

Z Drive is the Original design by Mardave and copies do not have the same quailty

These gear require a Z Drive gear adaptor to fit a Mardave Z Drive Axle Part Numbers below

V20A is the gear adaptor , V10Z is the axle .

None Z Drive gears with 1/4" hole sold under Part numbers without the prefix Z - Use S1046