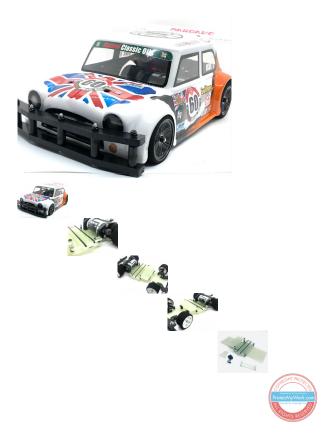

## Mini RS - GRP BRCA Edition

Mini RS - GRP

Rating: Not Rated Yet **Price**Sales price £104.95

Ask a question about this product

Description

## **New Spring 2024 Version**

Power Source: Electric Model Type: 2WD, On-Road, Competition

Can be raced in 12th Oval or 12th Circuit

- Kit Features :
- This New RS (GRP to comply to BRCA National Rules)

1 / 2

- New: GRP lightweight chassis
- New :Floating Battery / Lipo holder for more chassis flex control
- New : Tought Multi Point Shell mounting Kit
- New : Kimbrough Servo Saver set and Brace
- Now WITH: Turnbuckles & Gripper Ball & Steering link set
- Z drive axle as std ( Z drive kit V20A & S1048Z can be purchased as an option)
- NOW WITH: High Spec Flanged Axle and Hub bearings as Standard
- Two Grillon 48 tooth 32dp Gears included
- New Super Tough Grid Bumper Included , Bar Rear as std
- NOW WITH: Contact Trued and Glued Front & Rear race tyres
- Optional Castor & ride height shim set VRX2021
- Complete with Mardave ABS Mini shell
- Sticker Set

Items Required to complete

- 2 Channel Radio
- Battery
- Charger
- Servo
- Cr711 Motor
- G14W Pinion
- ESC G5RS/G5U or the HR3 ESC does both
- Ť
- Options Available but check if they can be used in your clubs rules
- S1048Z 48 tooth Gear
- V20A Z-Drive Alloy Gear adaptor
- V11BP Alloy wheel drive
- VRXG2P New Pod Spacer / Motor Lowering plate