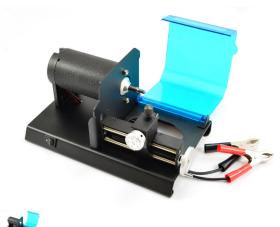

## **FASTRAX HAND OPERATED TYRE TRUER**

New from Fastrax is this superb value for money hand held tyre truer. Featuring heavy duty motor this truer is made to fit most electric and nitro 1:8th, 1:10th, Touring and 1:12th scale wheel sizes with optional adapters. (Requires 12v power source)

Fastrax Tyre Truer Features:

- 12V Powered
- Easy to Operate Hand Wheel Process
  - Adjustable Truing Diameter

- Plexy Glass Cover
  Heavy Duty Aluminium Casing
  Adjustable Truing Diameter between 35-80mm
  Please Note: G47 required for all JM style wheels