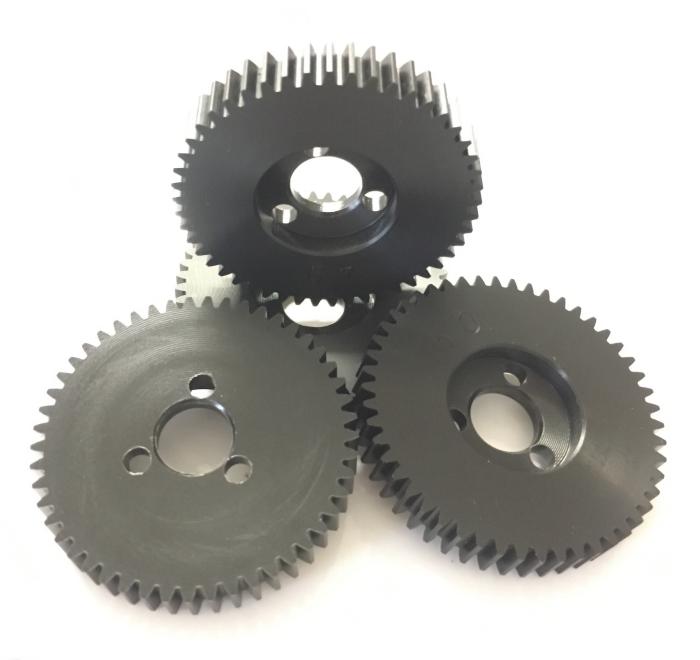

## S1042Z - Z Drive 42 T Delrin Gear

This is a Mardave Racing Z Drive 42 Tooth Derlin Spur Gear 32dp

Rating: Not Rated Yet

Price

1 / 3

Sales price £3.85

Ask a question about this product

2 / 3

## Description

This is a Genuine Mardave Racing Z Drive 42 Tooth Derlin Spur Gear 32dp.

Used in all 12th scale Oval classes and makes of car

Z Drive is the Original design by Mardave and copies do not have the same quailty

These gear require a Z Drive gear adaptor to fit a Mardave Z Drive Axle Part Numbers below

V20A is the gear adaptor , V10Z is the axle .

None Z Drive gears with 1/4" hole sold under Part numbers without the prefix Z - Use S1042  $\,$ 