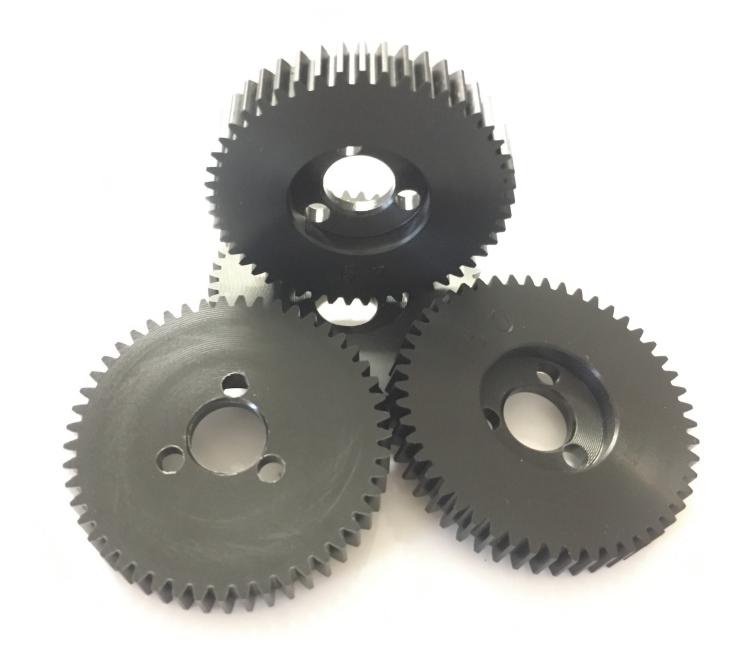

S1043Z - Z Drive 43 T Delrin Gear

This is a Mardave Racing Z Drive 44 Tooth Derlin Spur Gear 32dp

Rating: Not Rated Yet Price Sales price £3.85

Ask a question about this product

Description

This is a Genuine Mardave Racing Z Drive 44 Tooth Derlin Spur Gear 32dp.

Used in all 12th scale Oval classes and makes of car

Z Drive is the Original design by Mardave and copies do not have the same quailty

These gear require a Z Drive gear adaptor to fit a Mardave Z Drive Axle Part Numbers below

V20A is the gear adaptor , V10Z is the axle .

None Z Drive gears with 1/4" hole sold under Part numbers without the prefix Z - Use S1044