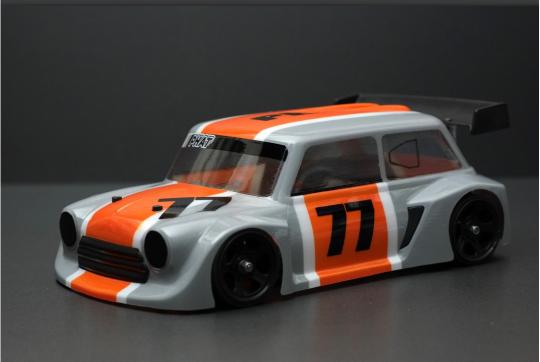

2 / 3

New Phat Bodies M.A.D. Mini bodyshell and wing

Race inspired designed bodyshell for the popular Mardave and Kamtec 1/12th Mini stock class.

160mm wide and 175mm wheelbase

Moulded in 0.7mm race weight Lexan polycarbonate for superior quality and durability.

Comes complete with pre cut vinyl window masks and light/grill stickers sheet external overspray film and 'Phat Bodies' stickers.

Bodyshell and wing come CLEAR, so will require cutting, trimming and painting to fit. The bodyshell in the photo's has been painted to represent the finished item.