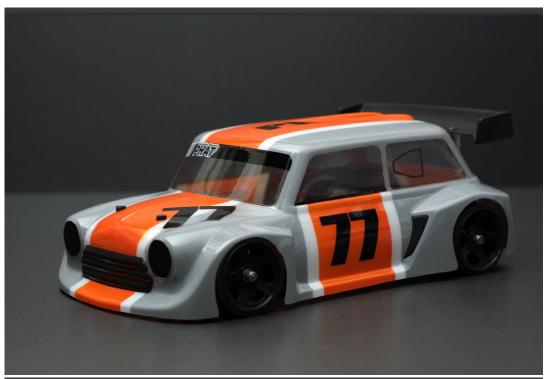

2 / 3

New Phat Bodies M.A.D. Mini bodyshell and wing

Race inspired designed bodyshell for the popular Mardave and Kamtec 1/12th Mini stock class.

160mm wide and 175mm wheelbase

Moulded in 0.7mm race weight Lexan polycarbonate for superior quality and durability.

Comes complete with pre cut vinyl window masks and light/grill stickers sheet external overspray film and 'Phat Bodies' stickers.

Bodyshell and wing come CLEAR, so will require cutting, trimming and painting to fit. The bodyshell in the photo's has been painted to represent the finished item.