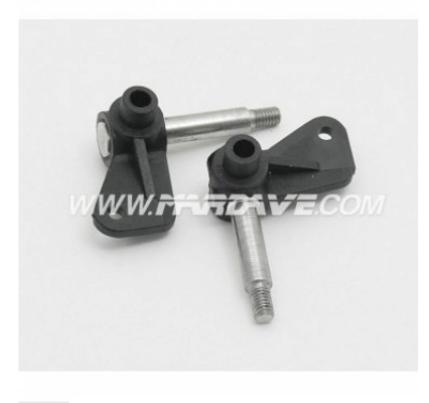

## V6BR - Stub axle & Steering block bearing type

Stub axle & Steering block bearing type

Rating: Not Rated Yet **Price** Sales price £3.95

Ask a question about this product

| Description                                                         |
|---------------------------------------------------------------------|
| Mardave (Bearing) Front Stub Axle set.                              |
| Suitable for 112 Scale Bangers, 1300, Saloon Stocks etc             |
| Compatible with other Stub Axles                                    |
| Fully legal for RC Banger World Series 1                            |
| Bearing version also available                                      |
| Designed especially for the all wheel range :                       |
| Steelies , Rostyle , Granada , Minilite and Jaguar , V2 , V57 , V55 |
| This is a Mardave product .                                         |