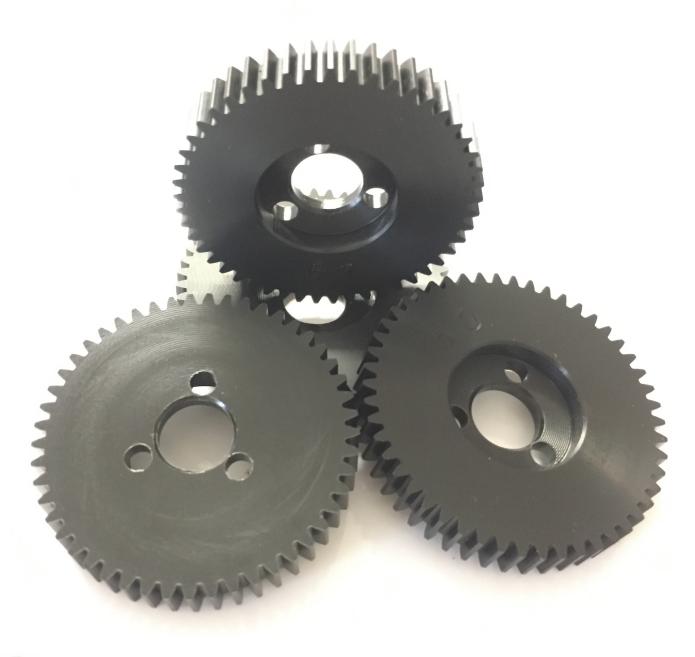

## S1048Z - Z Drive 48 T Delrin Gear

This is a Mardave Racing Z Drive 48 Tooth Derlin Spur Gear 32dp

Rating: Not Rated Yet **Price** 

1 / 3

Sales price £3.95

Ask a question about this product

2 / 3

## Description

This is a Genuine Mardave Racing Z Drive 48 Tooth Derlin Spur Gear 32dp.

Used in all 12th scale Oval classes and makes of car

Z Drive is the Original design by Mardave and copies do not have the same quailty

These gear require a Z Drive gear adaptor to fit a Mardave Z Drive Axle Part Numbers below

V20A is the gear adaptor , V10Z is the axle .

None Z Drive gears with 1/4" hole sold under Part numbers without the prefix Z - Use S1048  $\,$ 