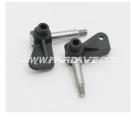

## Description

| Mardave Std ( None Bearing ) Front Stub Axle set .              |
|-----------------------------------------------------------------|
| Suitable for 1-12 Scale Bangers, 1300, Slabon Shocks etc        |
| Compatible with other Stub Axles                                |
| Fully legal for RC Banger World Series 1                        |
| Bearing version also available                                  |
| Designed especially for the all wheel range :                   |
| Skeeles, Rostyle , Granada, Minilte and Jaguar , V2 , V57 , V55 |
| This is a Mardave product .                                     |