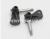

## Description

| Mardave Std ( None Bearing ) Front Stub Axle set .              |
|-----------------------------------------------------------------|
| Suitable for 1-12 Scale Bangers, 1300, Slabon Shocks etc        |
| Compatible with other Stub Axles                                |
| Fully legal for RC Banger World Series 1                        |
| Bearing version also available                                  |
| Designed especially for the all wheel range :                   |
| Skeeles, Rostyle , Granada, Minilte and Jaguar , V2 , V57 , V55 |
| This is a Mardave product .                                     |