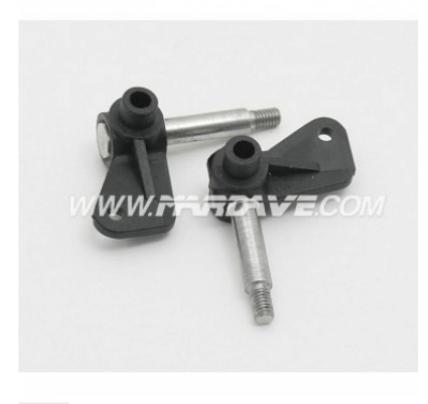

## V6BR - Stub axle & Steering block bearing type

Stub axle & Steering block bearing type

Rating: Not Rated Yet **Price** Sales price £3.95

Ask a question about this product

| Description                                                       |
|-------------------------------------------------------------------|
| Mandave ( Bearing ) Front Stub Axle set .                         |
| Suitable for 1:12 Scale Bangers, 1300, Saloon Stocks etc          |
| Compatible with other Stub Axles                                  |
| Fully legal for RC Banger World Series 1                          |
| Besring version also available                                    |
| Designed especially for the all wheel range :                     |
| Steeles , Rostyle , Granada , Minilte and Jaguar , V2 , V57 , V55 |
| This is a Mardave product.                                        |