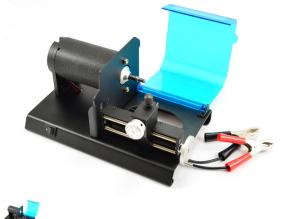

## FASTRAX HAND OPERATED TYRE TRUER

New from Fastrax is this superb value for money hand held tyre truer. Featuring heavy duty motor this truer is made to fit most electric and nitro 1:8th, 1:10th, Touring and 1:12th scale wheel sizes with optional adapters. (Requires 12v power source)

Fastrax Tyre Truer Features:

12V Powered
Easy to Operate Hand Wheel Process
Adjustable Truing Diameter

Plexy Glass Cover
Heavy Duty Aluminium Casing
Adjustable Truing Diameter between 35-80mm
Please Note : G47 required for all JM style wheels