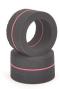

## JM37 - Oval 1/12th 37sh Donuts Red BRCA

Oval 1/12th 37sh Donuts Red BRCA

Now available in donuts only to glue to you prefered wheels.

Contact RC has put in a great deal of development time to provide the best tyre balance and traction. With help from our driver Ben Harding, World Champion in the Stock oval class.

BRCA Oval Control rear tyres, identified with Red stripe.

Sizes not mounted on a rim, 26mm (width) x 49mm (diameter) x 35mm (internal)