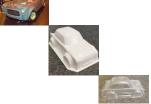

## Mardave ABS 100e Historic collection HW

Mardave Historic Collection Shell in Heavy weight ABS

Rating: Not Rated Yet **Price**Sales price £6.95

Ask a question about this product

## Description

The New Mardave Historic Collection

This is the 1st of new collection of historic shells & Can be used as a Classic Hot Rod,

We have a huge range of bodies made for 12th Oval racers and this is 1st in our range of Histoic/Classic shells

The shell comes in white ABS and is not painted or cut out.

To fit all V12 size 12th Cars & the wheelbase is 205mm and the track is 160mm .

You will receive a single white ABS plastic moulding ready to be cut out and painted