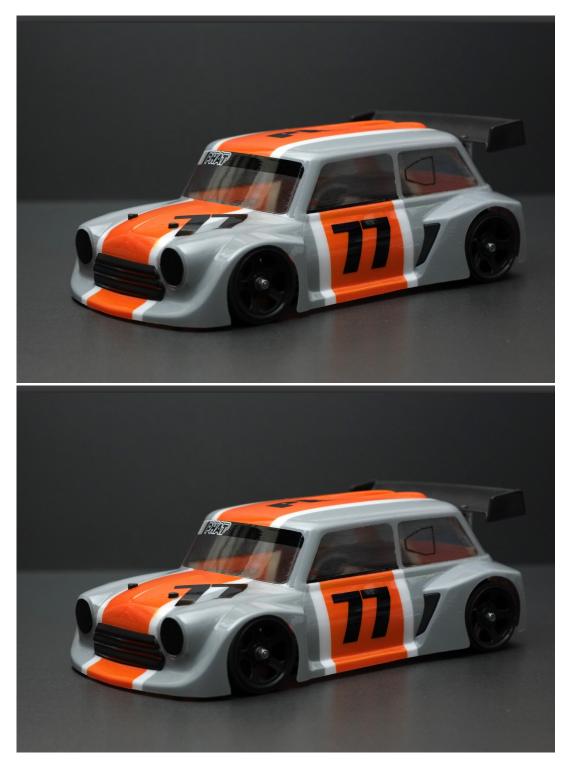

Bodyshell and wing come CLEAR, so will require cutting, trimming and painting to fit. The bodyshell in the photo's has been painted to represent the finished item.