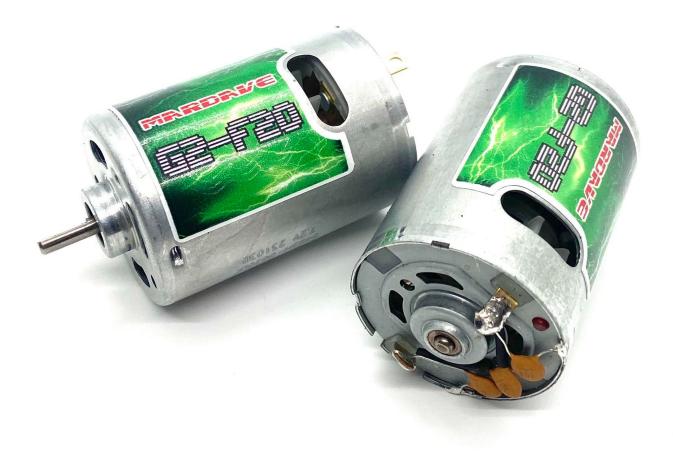

## G2 F20 540 Motor

G2 F20

Rating: Not Rated Yet Price Sales price £9.99

Ask a question about this product

Description

- G2 F20 20 turn Standard 540 can size for use in 1/10th scale or 1/12th scale vehicles. - Motors are designed for use with 4 cell or 6 cell Nimh packs, or 1s or 2s lipo packs. - Includes internal cooling fan. - 20 Turns especially designed for Hot Rods, Mini's and Oval classes - This Great new Motor replaced the G2 motor which won many world titles and one of Mardave's best selling products . The New G2F20 has an internal cooling fan and its super 20 turn power delivery works well in all classes .