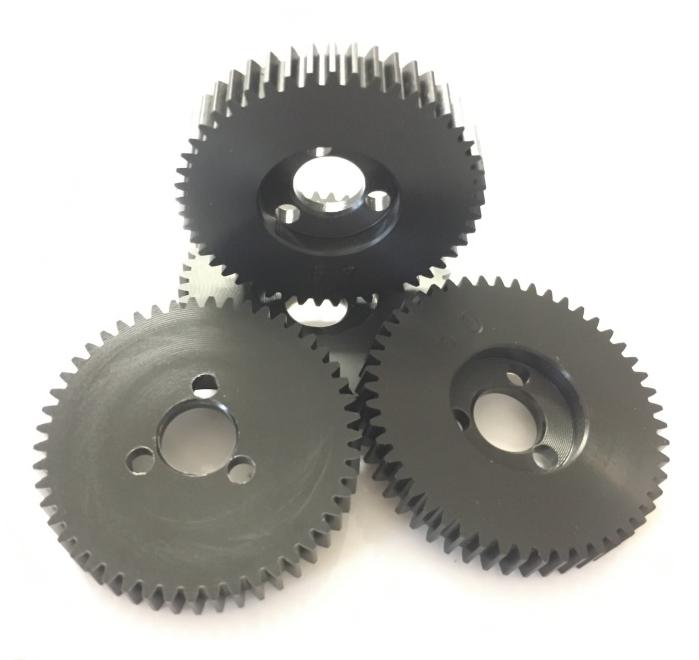

## S1044Z - Z Drive 44 T Delrin Gear

This is a Mardave Racing Z Drive 44 Tooth Derlin Spur Gear 32dp

Rating: Not Rated Yet **Price** 

1 / 2

Sales price £3.85

Ask a question about this product

Description

This is a Genuine Mardave Racing Z Drive 44 Tooth Derlin Spur Gear 32dp.

Used in all 12th scale Oval classes and makes of car

Z Drive is the Original design by Mardave and copies do not have the same quailty

These gear require a Z Drive gear adaptor to fit a Mardave Z Drive Axle Part Numbers below

V20A is the gear adaptor , V10Z is the axle .

None Z Drive gears with 1/4" hole sold under Part numbers without the prefix Z - Use S1044