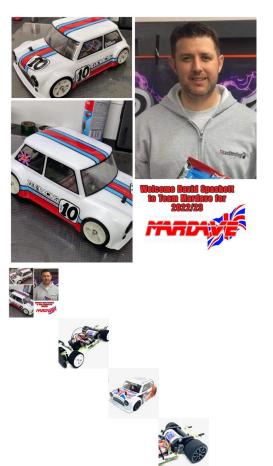

# **ASMGRacer Mini Spashett Edition**

ASMGRacer Mini Spashett Edition

Rating: Not Rated Yet **Price** Sales price £159.95

Ask a question about this product

Description

#### ASMGRacer Mini Spashett Edition : NO ESC < NO MOTOR Version

#### Spring 2024 update

Power Source: Electric Motor

Model Type: 2WD, On-Road, Competition Length: 320mm Wheel Base: 175mm Width: 160mm Top Speed: 40 MPH+ Can be raced in 12th Oval or 12th Circuit

### Kit Legal @ the following clubs Yorkshire Mardave / Crewe Legal /Stafford RCMCC / Eastbourne /Ignition

- Kit Features : Racer Spashett Edition 2024
- New Zero Deg kingpin brace as std
- New 2023 GRP lightweight chassis
- Fully adjustable Shell mounting Kit & Clips & ASM10 twin rear post set
- New ASM500G Side Spring setup & GRP Pod base
- New Kimbrough Servo Saver with Brace Kit
- New Gripper Ball & Steering turnbuckle set
- · Z drive axle as std
- New High Spec flanged rear Axle
- Front Hub bearings as Standard
- Grillon rear pod V8AL Lowered sides
- Two Grillon 48 tooth 32dp Gears included
- Contact Trued and Glued Front & Rear race tyres
- Mardave Lexan Mini shell & Mask set
- New ASM200S Flex Bumper
- New Castor 7 Ride Height shim set included
- New ASM10G Twin Body mount set