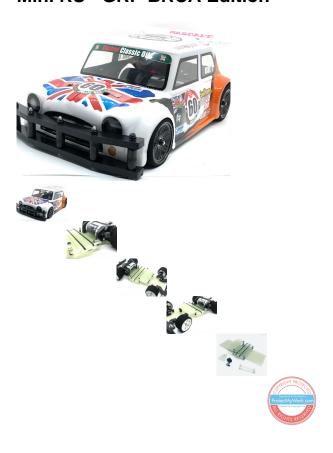

## Mini RS - GRP BRCA Edition

Mini RS - GRP

Rating: Not Rated Yet **Price**Sales price £104.95

Ask a question about this product

Description

## **New Spring 2024 Version**

Power Source: Electric Model Type: 2WD, On-Road, Competition

Can be raced in 12th Oval or 12th Circuit

- Kit Features :
- This New RS (GRP to comply to BRCA National Rules)

1 / 2

- New: GRP lightweight chassis
- New :Floating Battery / Lipo holder for more chassis flex control
- New : Tought Multi Point Shell mounting Kit
- New : Kimbrough Servo Saver set and Brace
- Now WITH: Turnbuckles & Gripper Ball & Steering link set
- Z drive axle as std ( Z drive kit V20A & S1048Z can be purchased as an option)
- NOW WITH: High Spec Flanged Axle and Hub bearings as Standard
- Two Grillon 48 tooth 32dp Gears included
- New Super Tough Grid Bumper Included , Bar Rear as std
- NOW WITH: Contact Trued and Glued Front & Rear race tyres
- Optional Castor & ride height shim set VRX2021
- Complete with Mardave ABS Mini shell
- Sticker Set