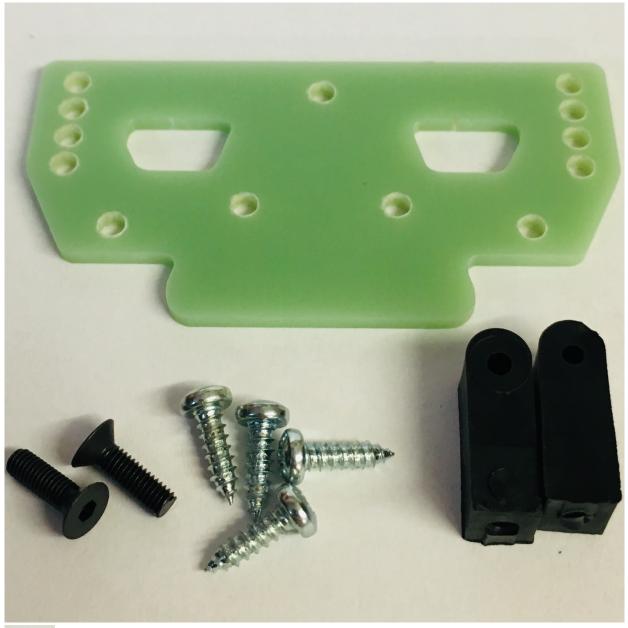

## **ASM10C Mini/Hot Rod rear Mount set**

ASM10C Carbon Mini/Hot Rod rear Mount set

Rating: Not Rated Yet **Price**Sales price £8.95

1 /

| All   | Parts:       | ASM10C         | Mini/Hot | Rod | rear | Mount | set |
|-------|--------------|----------------|----------|-----|------|-------|-----|
|       |              |                |          |     |      |       |     |
|       |              |                |          |     |      |       |     |
|       |              |                |          |     |      |       |     |
|       |              |                |          |     |      |       |     |
|       |              |                |          |     |      |       |     |
|       |              |                |          |     |      |       |     |
|       |              |                |          |     |      |       |     |
|       |              |                |          |     |      |       |     |
|       |              |                |          |     |      |       |     |
|       |              |                |          |     |      |       |     |
|       |              |                |          |     |      |       |     |
|       |              |                |          |     |      |       |     |
|       |              |                |          |     |      |       |     |
|       |              |                |          |     |      |       |     |
|       |              |                |          |     |      |       |     |
|       |              |                |          |     |      |       |     |
|       |              |                |          |     |      |       |     |
|       |              |                |          |     |      |       |     |
|       |              |                |          |     |      |       |     |
|       |              |                |          |     |      |       |     |
|       |              |                |          |     |      |       |     |
|       |              |                |          |     |      |       |     |
|       |              |                |          |     |      |       |     |
|       |              |                |          |     |      |       |     |
|       |              |                |          |     |      |       |     |
|       |              |                |          |     |      |       |     |
|       |              |                |          |     |      |       |     |
|       |              |                |          |     |      |       |     |
|       |              |                |          |     |      |       |     |
|       |              |                |          |     |      |       |     |
|       |              |                |          |     |      |       |     |
|       |              |                |          |     |      |       |     |
|       |              |                |          |     |      |       |     |
|       |              |                |          |     |      |       |     |
|       |              |                |          |     |      |       |     |
|       |              |                |          |     |      |       |     |
| Ask a | question abo | ut this produc | zi e     |     |      |       |     |
|       |              |                |          |     |      |       |     |
|       |              |                |          |     |      |       |     |
|       |              |                |          |     |      |       |     |
| Descr | iption       |                |          |     |      |       |     |
|       |              |                |          |     |      |       |     |
|       |              |                |          |     |      |       |     |
|       |              |                |          |     |      |       |     |

## ASM10C Carbon Mini/Hot Rod rear Mount set

Mardave Mini Assassin twin rear body mount pack complete set to turn you mini into twin post rear.

This Plate set can also be used on all VRX Hot rods as a direct replacement . one plate fits all