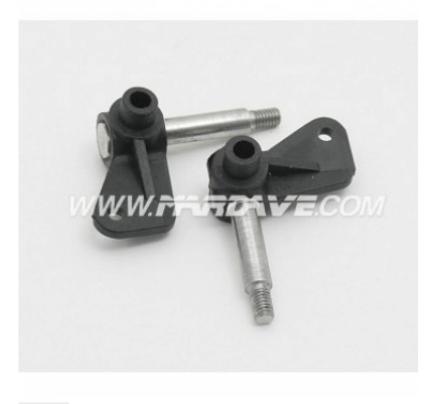

## V6BR - Stub axle & Steering block bearing type

Stub axle & Steering block bearing type

Rating: Not Rated Yet **Price** Sales price £3.95

Ask a question about this product

| Description                                                      |
|------------------------------------------------------------------|
| Mardave (Bearing ) Front Stub Axle set .                         |
| Suitable for 112 Scale Bangers, 1300, Saloon Stocks etc          |
| Compatible with other Stub Axtes                                 |
| Fully legal for RC Banger World Series 1                         |
| Bearing version also available                                   |
| Designed especially for the all wheel range :                    |
| Steeles , Rottyle , Ganada , Minilte and Jaguar , V2 , V57 , V55 |
| This is a Mardave product .                                      |