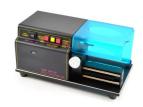

## **FAST2000 Auto Truer**

FAST2000 auto Truer

Rating: Not Rated Yet **Price**Sales price £269.99

Ask a question about this product

Description

## **FASTRAX Auto OPERATED TYRE TRUER**

New from Fastrax is this superb value for money hand held tyre truer. Featuring heavy duty motor this truer is made to fit most electric and nitro 1:8th, 1:10th, Touring and 1:12th scale wheel sizes with optional adapters. (Requires 12v power source)

Fastrax auto Tyre Truer Features:

- 12V Powered
- Easy to Operate fully auto Process
  - Adjustable Truing Diameter
    - Plexy Glass Cover
- Heavy Duty Aluminium Casing
- Adjustable Truing Diameter between 35-80mm
- Please Note : G47 required for all JM style wheels