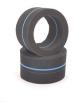

## JM40 - Oval 1/12th 40sh Donuts Blue BRCA

Oval 1/12th 40sh Donuts Blue BRCA

Now available in donuts only to glue to you prefered wheels.

Contact RC has put in a great deal of development time to provide the best tyre balance and traction. With help from our driver Ben Harding, World Champion in the Stock oval class.

BRCA Oval Control rear tyres, identified with Blue stripe.

Sizes not mounted on a rim, 26mm (width) x 49mm (diameter) x 35mm (internal)