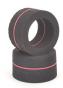

## JM37 - Oval 1/12th 37sh Donuts Red BRCA

Oval 1/12th 37sh Donuts Red BRCA

Now available in donuts only to glue to you prefered wheels.

Contact RC has put in a great deal of development time to provide the best tyre balance and traction. With help from our driver Ben Harding, World Champion in the Stock oval class.

BRCA Oval Control rear tyres, identified with Red stripe.

Sizes not mounted on a rim, 26mm (width) x 49mm (diameter) x 35mm (internal)