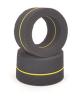

## JM35 - Oval 1/12th 35sh Donuts Yellow BRCA

Oval 1/12th 35sh Donuts Yellow BRCA

Now available in donuts only to glue to you prefered wheels.

Contact RC has put in a great deal of development time to provide the best tyre balance and traction. With help from our driver Ben Harding, World Champion in the Stock oval class.

BRCA Oval Control rear tyres, identified with Yellow stripe.

Sizes not mounted on a rim, 26mm (width) x 49mm (diameter) x 35mm (internal)