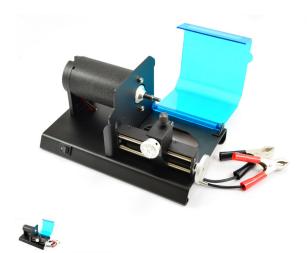

## **FASTRAX HAND OPERATED TYRE TRUER**

New from Fastrax is this superb value for money hand held tyre truer. Featuring heavy duty motor this truer is made to fit most electric and nitro 1:8th, 1:10th, Touring and 1:12th scale wheel sizes with optional adapters. (Requires 12v power source)

Fastrax Tyre Truer Features:

- 12V Powered
- Easy to Operate Hand Wheel Process
  - Adjustable Truing Diameter

- Plexy Glass Cover
  Heavy Duty Aluminium Casing
  Adjustable Truing Diameter between 35-80mm
  Please Note: G47 required for all JM style wheels